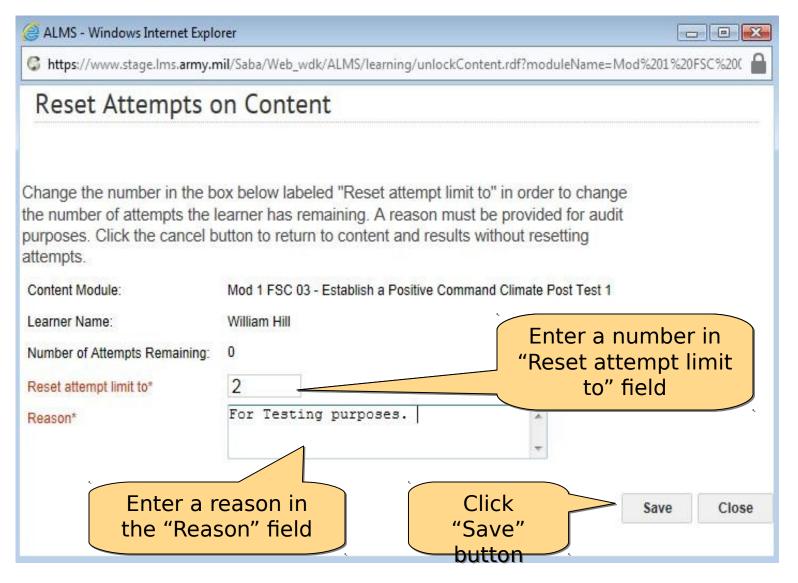

#### **Reset Attempts on an Exam**

Cont.)

| <b>MALMS</b> ■                                                                                                                    | Browse →                                                                         | Enter keyword, ID or Description     | Q                                         |                            | 💌   🎴 William Hi |
|-----------------------------------------------------------------------------------------------------------------------------------|----------------------------------------------------------------------------------|--------------------------------------|-------------------------------------------|----------------------------|------------------|
| Learning People Tasks/MOS/C                                                                                                       | :MF Communities Instructio                                                       | n Registration Training Coordination | on System                                 |                            |                  |
| Catalog Topic Templates                                                                                                           | WBT Topic                                                                        |                                      |                                           |                            |                  |
| Topics  Easy Entry Templates  Session Templates  Audience Types  Catalog Guide  Package  Tasks  Course or Certification Templates | Topic Type  Title  Available From >=  Language  Audience Type/Sub Type  Delivery |                                      | ID Discontinued From <=  Domain Course ID |                            |                  |
| Course or Certification Keywords  Delivery Types  Categories                                                                      | Configure   Save Searc                                                           | h Query                              |                                           | Search                     |                  |
| Courses or Certifications                                                                                                         | Topics                                                                           |                                      | New Topic   Prin                          | nt   Export   Modify Table |                  |
| Curricula  Course Iterations                                                                                                      | Title Version                                                                    | ID Course ID Available F             | From Discontinued From URL                | Language Actions           |                  |
| Import  Resources  Continuing Education Plans  Legacy Assessments                                                                 | Unit Supply<br>Specialist<br>Course<br>(92Y30) -<br>Module 000 -                 | 00043117 00049410 04/17/2013         |                                           | English                    | Scroll down      |
| Knowledge Base                                                                                                                    | Course<br>Introduction                                                           |                                      |                                           |                            |                  |

Cont.)

| ne C | Stare e .A. | s sa s s ma         |                                                                                                          |                                                                                                    | uss Assessment   Ch                                                                    | enge Status   Pr | int   Expo |
|------|-------------|---------------------|----------------------------------------------------------------------------------------------------------|----------------------------------------------------------------------------------------------------|----------------------------------------------------------------------------------------|------------------|------------|
| Typ  |             | Mo                  | dule Name                                                                                                |                                                                                                    | Details                                                                                | Requirement      | Actions    |
|      |             |                     | supply Specialist Course (92Y30) - Module 005 - Unit Arm<br>Operations Pretest                           |                                                                                                    | Attempts on Content<br>Allowed: 1<br>Sign Off:<br>Status: Enabled<br>Mastery Score: NA | Required         | Actors     |
| ean  | ning Co     | ontent              | Add (                                                                                                    | Learni                                                                                             | ng Assignments   Ch                                                                    | ange Status   Pr | tnt   Expo |
| Úφ.  | Down        | Туре                | Module Name                                                                                              | Det                                                                                                | alls                                                                                   | Requirement      | Actions    |
|      | -000        | Training<br>Content | Unit Supply Specialist Course (92Y30) - Module 005 -<br>Unit Arms Floom Operations Pretest               | Alles<br>Sign<br>Stat                                                                              | mpts on Content<br>wed: 1<br>Offi<br>us: Disabled<br>lary Score: NIA                   | Regulato         | Actions    |
|      |             | Training<br>Content | Unit Supply Specialist Course (92Y30) - Module 005 -<br>Lesson 002 - Supervise Organizational Maintenan  | Alterngts on Content<br>Allowed: Unlimited<br>Sign Off:<br>Status: Enabled<br>Mestery Score: NIA   |                                                                                        | Required         | Actorus    |
| (B)  |             | Training<br>Content | Unit Supply Specialist Course (92Y30) - Module 005 -<br>Lesson 001 - Supervise Unit Arms Room Operations | Attempts on Content<br>Allowed: Unlimited<br>Sign Off<br>Status: Enabled<br>Meatery Score, NIA     |                                                                                        | Regulated        | Actions    |
| -    | *           | Training<br>Content | Unit Supply Specialist Course (92Y30) - Module 005 -<br>Unit Arms Room Operations Post Test One          | Altempts on Content<br>Allowed: 1<br>Sign Off:<br>Status; Disabled<br>Meatery Score: NIA           |                                                                                        | Required         | Actions    |
|      | •           | Training<br>Content | Unit Supply Specialist Course (92Y30) - Module 005 -<br>Lesson 002 - Supervise Organizational Maintenan  | Alternots on Content<br>Allowed: Unlimited<br>Sign Off.<br>Status: Disabled<br>Meatery Score: N/A. |                                                                                        | Regulaco         | Actions    |
|      | -           | Training<br>Content | Unit Supply Specialist Course (92Y30) - Module 005 -<br>Unit Arms Room Operations Post Test Two          | Aller<br>Sign                                                                                      | mots on Content<br>wed: 1<br>Crt<br>us: Dissbled<br>tery Score: N/A                    | Reguired         | Actions    |
| ost  | Claice.     | Accessm             | ent Add I                                                                                                | Projetok                                                                                           | isc Assessment   Ch                                                                    | enge Statúc   Pr | int   Expo |
| Тур  |             | Mic                 | idule Name                                                                                               |                                                                                                    | Details                                                                                | Requirement      | Actions    |
|      | Ches        |                     | It Supply Specialist Course (92Y30) - Module 805 - Unit Avom Operations Post Test One                    | rimnes                                                                                             | Attempts on Content<br>Allowed: 1<br>Sign Off:<br>Status: Enabled                      | Required         | Actors     |

#### **Reset Attempts on an Exam**